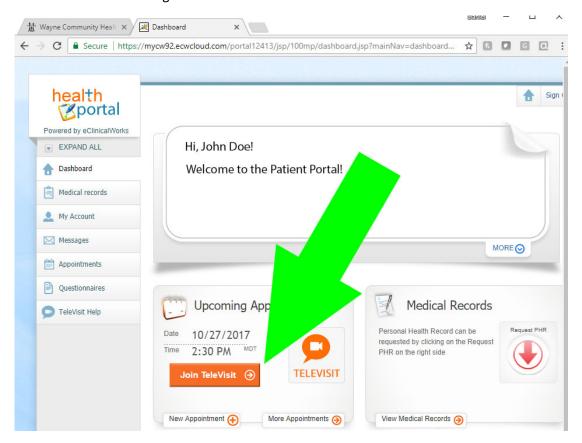

1. 15 minutes prior to your appointment go to http://www.horizonswomens.com and click on "Patient Portal."

2. Login to your Patient Portal

3. Click on the orange "Join Televisit" button toward the bottom of the screen.