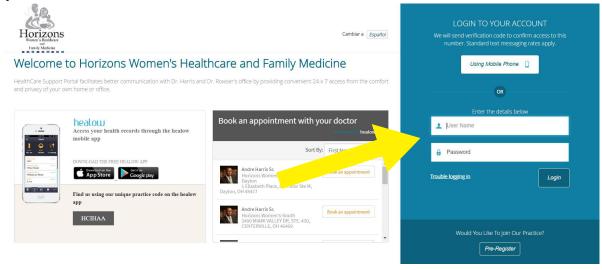

1. 15 minutes prior to your appointment go to http://www.horizonswomens.com and click on "Patient Portal."

2. Login to your Patient Portal

3. Click on the orange "Join Televisit" button toward the bottom of the screen.