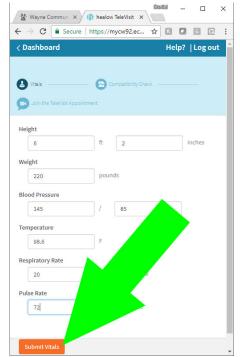

4. Please fill in your vital signs as thoroughly and accurate as possible. Each field does **NOT** need to be populated in order for you to continue. After your vital signs are filled in and submitted you are "checked in."